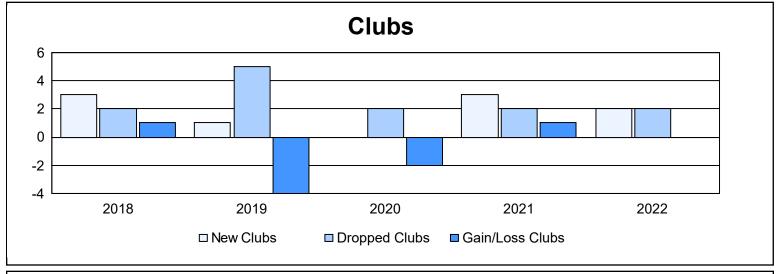

District 1 A

As of June 2022 Cumulative

| Year      | New<br>Clubs | Dropped<br>Clubs | Gain/<br>Loss<br>Clubs | New<br>Members | Charter<br>Members | Reinstate<br>Members | Transfer<br>Members | Total<br>Member<br>Added | Total<br>Members<br>Dropped | Gain/<br>Loss<br>Members |
|-----------|--------------|------------------|------------------------|----------------|--------------------|----------------------|---------------------|--------------------------|-----------------------------|--------------------------|
| 2017-2018 | 3            | 2                | 1                      | 210            | 80                 | 12                   | 16                  | 318                      | 373                         | -55                      |
| 2018-2019 | 1            | 5                | -4                     | 166            | 33                 | 32                   | 7                   | 238                      | 372                         | -134                     |
| 2019-2020 | 0            | 2                | -2                     | 159            | 3                  | 7                    | 0                   | 169                      | 292                         | -123                     |
| 2020-2021 | 3            | 2                | 1                      | 146            | 108                | 20                   | 7                   | 281                      | 321                         | -40                      |
| 2021-2022 | 2            | 2                | 0                      | 222            | 38                 | 29                   | 1                   | 290                      | 229                         | 61                       |
| Average   | 2            | 3                | -1                     | 181            | 52                 | 20                   | 6                   | 259                      | 317                         | -58                      |